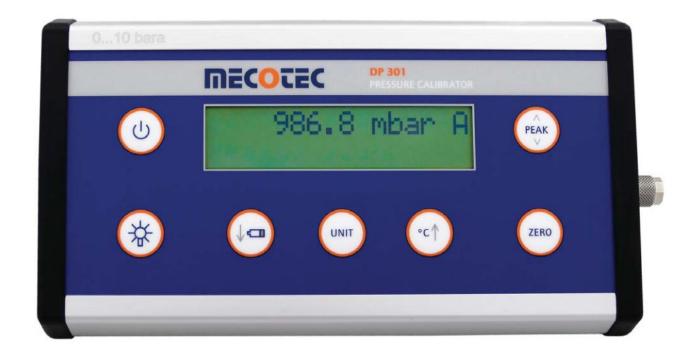

# DP 300 series

Precision hand-held calibrator

### DP 300 series

The DP 300 series impresses with its rugged and reliable design. The choice of versions meets all requirements for industrial, service and laboratory applications.

#### **DP 300A**

Accuracy Measuring range

Measuring medium